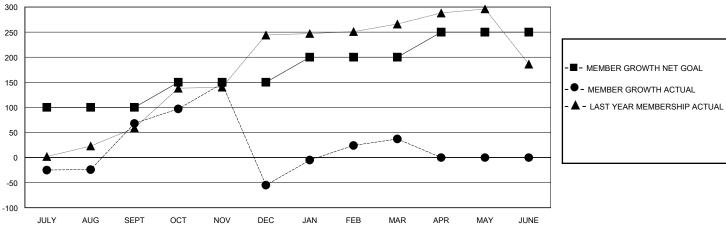

## District 306 A2

Results as of: 3/31/2024

| GMT: | LOCATION REP OF SRI LANKA | GMT CA |
|------|---------------------------|--------|

| Clubs                 |               |           |               | Members               |                       |                         |                                                    |
|-----------------------|---------------|-----------|---------------|-----------------------|-----------------------|-------------------------|----------------------------------------------------|
| RESULTS FOR 2023-2024 |               |           |               | RESULTS FOR 2023-2024 |                       |                         |                                                    |
| QUARTER               | NEW CLUB GOAL | NEW CLUBS | DROPPED CLUBS | QUARTER MEMB          | ER GROWTH NET<br>GOAL | MEMBER GROWTH<br>ACTUAL | DROPPED<br>MEMBERS ACTUAL<br>(including transfers) |
| JULY/AUG/SEPT         | 7             | 2         | 0             | JULY/AUG/SEPT         | 100                   | 131                     | 61                                                 |
| OCT/NOV/DEC           | 0             | 2         | 2             | OCT/NOV/DEC           | 50                    | 113                     | 231                                                |
| JAN/FEB/MAR           | 3             | 1         | 1             | JAN/FEB/MAR           | 50                    | 137                     | 41                                                 |
| APR/MAY/JUNE          | 0             | 0         | 0             | APR/MAY/JUNE          | 50                    | 0                       | 0                                                  |

## GOALS AND ACTUAL MEMBERS CUMULATIVE

| DROPPED CLUBS: 3 |     | 76 CLUBS OF 112 ADDED 1 OR MORE<br>NEW MEMBERS | GENDER DISTRIBUTION        |                |       |
|------------------|-----|------------------------------------------------|----------------------------|----------------|-------|
|                  |     |                                                | MALE                       | 1,984 (76.02%) |       |
|                  |     | 1                                              | FEMALE                     | 626 (23.98%)   |       |
| DROPPED MEMBERS  |     |                                                |                            | ,              |       |
| DECEASED         | 6   | CLICK HERE FOR CUMULATIVE                      | TOTAL FAMILY UNIT MEMBERS  |                | 1,171 |
| CLUB CANCELLED   | 40  | MEMBERSHIP DATA                                | FAMILY MEMBERS PAYING HALF |                | 000   |
| OTHER            | 287 |                                                |                            |                | 668   |
| TOTAL            | 333 |                                                |                            |                |       |