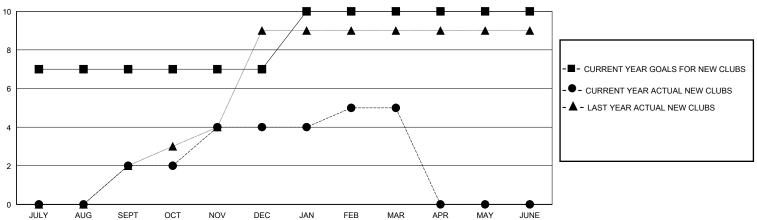

## District 306 A2

Results as of: 3/31/2024

| GMT: | LOCATION REP OF SRI LANKA | GMT CA |
|------|---------------------------|--------|

| Clubs                 |               |           |               | Members               |                       |                         |                                                    |
|-----------------------|---------------|-----------|---------------|-----------------------|-----------------------|-------------------------|----------------------------------------------------|
| RESULTS FOR 2023-2024 |               |           |               | RESULTS FOR 2023-2024 |                       |                         |                                                    |
| QUARTER               | NEW CLUB GOAL | NEW CLUBS | DROPPED CLUBS | QUARTER MEMB          | ER GROWTH NET<br>GOAL | MEMBER GROWTH<br>ACTUAL | DROPPED<br>MEMBERS ACTUAL<br>(including transfers) |
| JULY/AUG/SEPT         | 7             | 2         | 0             | JULY/AUG/SEPT         | 100                   | 131                     | 61                                                 |
| OCT/NOV/DEC           | 0             | 2         | 2             | OCT/NOV/DEC           | 50                    | 113                     | 231                                                |
| JAN/FEB/MAR           | 3             | 1         | 1             | JAN/FEB/MAR           | 50                    | 137                     | 41                                                 |
| APR/MAY/JUNE          | 0             | 0         | 0             | APR/MAY/JUNE          | 50                    | 0                       | 0                                                  |

## GOALS AND ACTUAL NEW CLUBS CUMULATIVE